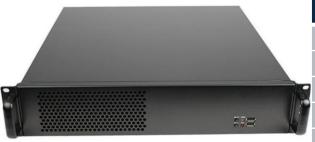

## K245F

## 19" 2U Industrial Rack-Mount Chassis

|   | Specifications     |                                             |
|---|--------------------|---------------------------------------------|
|   | Chassis Dimensions | 482(W)x 450(D) x89(H)mm                     |
|   | Motherboard        | ATX (12"X9.6")                              |
|   | Drive Bay          | 3x 3.5" HDD                                 |
| ĺ | Cooling Fan        | 2x 80mm Fans                                |
|   | Indicator          | 1x Power Status 1x HDD Status 2x LAN Status |
|   | Switch             | 1x Power on/off<br>1x Reset                 |
|   | Power              | ATX PSU                                     |
|   |                    | 3x Full Height PCI Slot                     |

## **Features**

- Single power supply with ATX power.
- Cooling tunnel design for expiring heat generated by CPU.
- Power cable routed beneath the cooling tunnel to avoid disturbance of air path.
- Three PCI expansion slots for adding more functions to system.