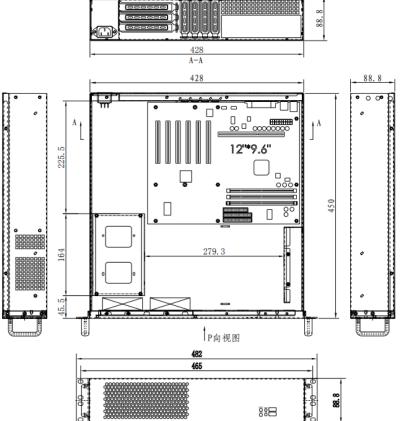

## 19" 2U Industrial Rack-Mount Chassis

|   | Specifications     |                                             |
|---|--------------------|---------------------------------------------|
|   | Chassis Dimensions | 482(W)x 450(D) x89(H)mm                     |
|   | Motherboard        | ATX (12"X9.6")                              |
|   | Drive Bay          | 3x 3.5" HDD                                 |
| ĺ | Cooling Fan        | 2x 80mm Fans                                |
|   | Indicator          | 1x Power Status 1x HDD Status 2x LAN Status |
|   | Switch             | 1x Power on/off<br>1x Reset                 |
|   | Power              | ATX PSU                                     |
|   |                    | 3x Full Height PCI Slot                     |

## **Important Info**

Supports EATX, ATX and smaller sized motherboards

www.cme.co.za