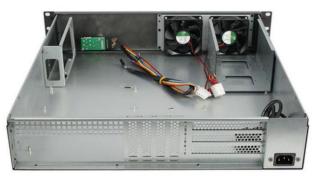

## 19" 2U Industrial Rack-Mount Chassis

|   | Specifications     |                                             |
|---|--------------------|---------------------------------------------|
|   | Chassis Dimensions | 482(W)x 450(D) x89(H)mm                     |
|   | Motherboard        | ATX (12"X9.6")                              |
|   | Drive Bay          | 3x 3.5" HDD                                 |
| ĺ | Cooling Fan        | 2x 80mm Fans                                |
|   | Indicator          | 1x Power Status 1x HDD Status 2x LAN Status |
|   | Switch             | 1x Power on/off<br>1x Reset                 |
|   | Power              | ATX PSU                                     |
|   |                    | 3x Full Height PCI Slot                     |

## **Features**

- Single power supply with ATX power.
- Cooling tunnel design for expiring heat generated by CPU.
- Power cable routed beneath the cooling tunnel to avoid disturbance of air path.
- Three PCI expansion slots for adding more functions to system.