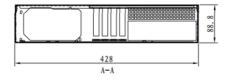

## Important Info

K239F Needs old type ATX power supply with the Cooling Fan on the rear and not the top

Supports MicroATX and smaller sized motherboards.

| u de la companya de |                                                                                                 |
|---------------------------------------------------------------------------------------------------------------|-------------------------------------------------------------------------------------------------|
| Chassis Dimensions                                                                                            | 482(W)x 390(D) x89(H)mm                                                                         |
| Main Board                                                                                                    | 9.6" x 9.6"   245 x 245mm                                                                       |
| Drive Bay                                                                                                     | 4 x 3.5" Hard Disks Bays                                                                        |
| CD-ROM Bay                                                                                                    | 2 x 5.25" CD-ROM Bay                                                                            |
| Cooling Fan                                                                                                   | 2 x 80 x 25mm Fans                                                                              |
| Panel Setting                                                                                                 | 2 x USB2.0<br>1 x Power Switch<br>1 x Restart Switch<br>1 x Power Indicator<br>1 x HD Indicator |
| Switch                                                                                                        | 1x Power on/off<br>1x Reset                                                                     |
| Power Supply                                                                                                  | Ordinary Desk-type ATX Power<br>Supply PS2                                                      |
| Expansion Slots                                                                                               | 4 x Half High and Straight Slots                                                                |
| Case Material                                                                                                 | Ma Steel flowers-free zinc plating                                                              |
| Metal Thickness                                                                                               | 1.0 mm                                                                                          |