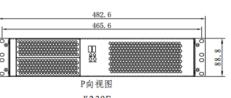

## Important Info

K239F Needs old type ATX power supply with the Cooling Fan on the rear and not the top

Supports MicroATX and smaller sized motherboards.

| u de la companya de |                                                                                                 |
|---------------------------------------------------------------------------------------------------------------|-------------------------------------------------------------------------------------------------|
| Chassis Dimensions                                                                                            | 482(W)x 390(D) x89(H)mm                                                                         |
| Main Board                                                                                                    | 9.6" x 9.6"   245 x 245mm                                                                       |
| Drive Bay                                                                                                     | 4 x 3.5" Hard Disks Bays                                                                        |
| CD-ROM Bay                                                                                                    | 2 x 5.25" CD-ROM Bay                                                                            |
| Cooling Fan                                                                                                   | 2 x 80 x 25mm Fans                                                                              |
| Panel Setting                                                                                                 | 2 x USB2.0<br>1 x Power Switch<br>1 x Restart Switch<br>1 x Power Indicator<br>1 x HD Indicator |
| Switch                                                                                                        | 1x Power on/off<br>1x Reset                                                                     |
| Power Supply                                                                                                  | Ordinary Desk-type ATX Power<br>Supply PS2                                                      |
| Expansion Slots                                                                                               | 4 x Half High and Straight Slots                                                                |
| Case Material                                                                                                 | Ma Steel flowers-free zinc plating                                                              |
| Metal Thickness                                                                                               | 1.0 mm                                                                                          |