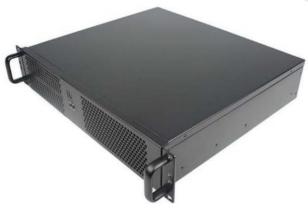

## K239F

19" 2U Industrial Rack-Mount Chassis

K239F is a kind of standard 19" processing industry Case with the height of 2U. Featuring novel structural design, it is solid, compact and reasonable in design and easy for installation and operation. Meanwhile, it can support four 3.5-inch hard disks, The company's products are widely applied in different sectors including industrial automation, communication, electricity, network safety, intelligent transportation, video surveillance, medical military care, industry/aerospace industry, self-service terminal, date storage, digital signage, car-mounted computer and 3C application etc.