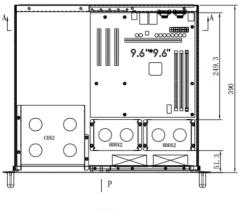

## Important Info

K239F Needs old type ATX power supply with the Cooling Fan on the rear and not the top

Supports MicroATX and smaller sized motherboards.

| u de la companya de |                                                                                                 |
|---------------------------------------------------------------------------------------------------------------|-------------------------------------------------------------------------------------------------|
| Chassis Dimensions                                                                                            | 482(W)x 390(D) x89(H)mm                                                                         |
| Main Board                                                                                                    | 9.6" x 9.6"   245 x 245mm                                                                       |
| Drive Bay                                                                                                     | 4 x 3.5" Hard Disks Bays                                                                        |
| CD-ROM Bay                                                                                                    | 2 x 5.25" CD-ROM Bay                                                                            |
| Cooling Fan                                                                                                   | 2 x 80 x 25mm Fans                                                                              |
| Panel Setting                                                                                                 | 2 x USB2.0<br>1 x Power Switch<br>1 x Restart Switch<br>1 x Power Indicator<br>1 x HD Indicator |
| Switch                                                                                                        | 1x Power on/off<br>1x Reset                                                                     |
| Power Supply                                                                                                  | Ordinary Desk-type ATX Power<br>Supply PS2                                                      |
| Expansion Slots                                                                                               | 4 x Half High and Straight Slots                                                                |
| Case Material                                                                                                 | Ma Steel flowers-free zinc plating                                                              |
| Metal Thickness                                                                                               | 1.0 mm                                                                                          |