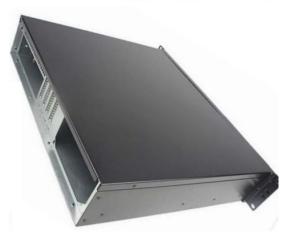

## K239F

19" 2U Industrial Rack-Mount Chassis

K239F is a kind of standard 19" processing industry Case with the height of 2U. Featuring novel structural design, it is solid, compact and reasonable in design and easy for installation and operation. Meanwhile, it can support four 3.5-inch hard disks, The company's products are widely applied in different sectors including industrial automation, communication, electricity, network safety, intelligent transportation, video surveillance, medical military care, industry/aerospace industry, self-service terminal, date storage, digital signage, car-mounted computer and 3C application etc.