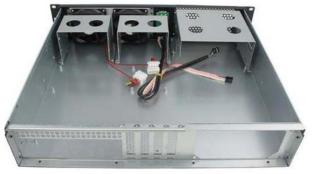

## Important Info

K239F Needs old type ATX power supply with the Cooling Fan on the rear and not the top

Supports MicroATX and smaller sized motherboards.

| u de la companya de |                                                                                                 |
|---------------------------------------------------------------------------------------------------------------|-------------------------------------------------------------------------------------------------|
| Chassis Dimensions                                                                                            | 482(W)x 390(D) x89(H)mm                                                                         |
| Main Board                                                                                                    | 9.6" x 9.6"   245 x 245mm                                                                       |
| Drive Bay                                                                                                     | 4 x 3.5" Hard Disks Bays                                                                        |
| CD-ROM Bay                                                                                                    | 2 x 5.25" CD-ROM Bay                                                                            |
| Cooling Fan                                                                                                   | 2 x 80 x 25mm Fans                                                                              |
| Panel Setting                                                                                                 | 2 x USB2.0<br>1 x Power Switch<br>1 x Restart Switch<br>1 x Power Indicator<br>1 x HD Indicator |
| Switch                                                                                                        | 1x Power on/off<br>1x Reset                                                                     |
| Power Supply                                                                                                  | Ordinary Desk-type ATX Power<br>Supply PS2                                                      |
| Expansion Slots                                                                                               | 4 x Half High and Straight Slots                                                                |
| Case Material                                                                                                 | Ma Steel flowers-free zinc plating                                                              |
| Metal Thickness                                                                                               | 1.0 mm                                                                                          |