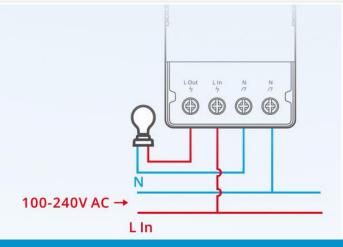

MCU ESP32

100-240V -50/60Hz 20A Max

98x54x27.5mm

WIFI IEEE 802.11 b/g/n 2.4GHz

**Working Temperature** -10°C~40°C

TUV/CE/UKCA/WWA/FCC/RoHS/SRRC Certification

Security Mode WPA/WPA2

THS01, DS18B20, MS01