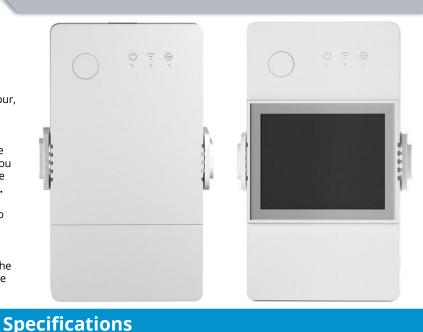

| rangan kanangan beranggal beranggal beranggal beranggal beranggal beranggal beranggal beranggal beranggal bera |                     |                        |
|----------------------------------------------------------------------------------------------------------------|---------------------|------------------------|
| Model                                                                                                          | THR320 (No Display) | THR320D (With Display) |
| TH Origin                                                                                                      | 20A                 |                        |

MCU ESP32

100-240V -50/60Hz 20A Max

98x54x27.5mm

WIFI IEEE 802.11 b/g/n 2.4GHz

**Working Temperature** -10°C~40°C

TUV/CE/UKCA/WWA/FCC/RoHS/SRRC Certification

Security Mode WPA/WPA2

THS01, DS18B20, MS01