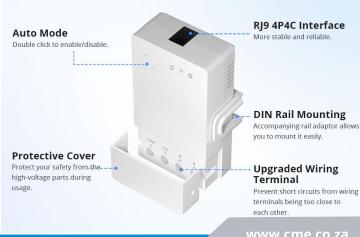

## **Features**

Input | Output

Supported Sensor

**Product Size** 

- 20A Max Output: Support to connect 20A Max high load, compatible with more home appliances.
- 6-Month Temp & Humi Historical Data by Hours: Support to check the temp & hum history data by hour, day and month. Past 6-month history data can be exported in .xlsx format and accurate to hour.
- Local Automatic Control: Support LAN control, the device can turn on/off automatically according to the temp & humi thresholds at different time periods. You can set 8 automatic control programs for you to save electricity bills and create comfortable surroundings.
- Voice Control: Compatible with Alexa, Google Assistant. Just speak out your command, they can do on/off as you say, and check the temperature and humidity for you.
- **Smart Scenes:** TH Origin can trigger other smart devices when the temperature and humidity reach the threshold or the device switches on or off. The device on, off, and invert can also as execute action.