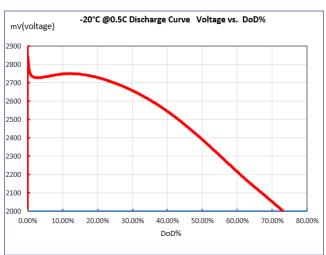

| OPERATIONAL SPECIFICATIONS        |            |  |
|-----------------------------------|------------|--|
| End-of-Charge Voltage             | 3.65V      |  |
| End-of-Discharge Voltage          | 2.2V       |  |
| Charging Method                   | 0.5C CC/CV |  |
| Recommended Charging Current      | ≤ 30A      |  |
| Max Peak Charge Current (for 10S) | 120A       |  |
| Charge Temperature Range          | 0∼50°C     |  |
| Discharge Temperature Range       | -20∼50°C   |  |

## PERFORMANCE CURVES

| COMPLIANCE SPECIFICATION |                                                                |  |
|--------------------------|----------------------------------------------------------------|--|
|                          | UN38.3                                                         |  |
| Certifications           | CE                                                             |  |
|                          | ROHS                                                           |  |
|                          | MA (Certified to be explosion-<br>proof in underground mining) |  |
|                          | ISO 9001                                                       |  |
| Shipping Classification  | UN3480, CLASS 9                                                |  |