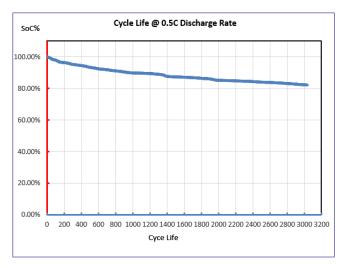

## **CELL FEATURES**

- ≥4,000 cycles at 80% Depth of Discharge at 0.5C
- Built with the safest Lithium Iron Phosphate chemistry in prismatic aluminum cells
- Nanometer LiFePO4 cathode ensures durability, higher power output performance, and superior lowtemperature performance
- 3C constant discharge rate outperforms normal 1C rate batteries
- Consistency of each individual cell maximizes packs
- Copper stud terminal design, no welding needed, can use an impact gun
- Built to last, ideal for powering heavy-duty industrial vehicles and machines

## PERFORMANCE CURVES

| COMPLIANCE SPECIFICATION |                                                                |  |
|--------------------------|----------------------------------------------------------------|--|
|                          | UN38.3                                                         |  |
| Certifications           | CE                                                             |  |
|                          | ROHS                                                           |  |
|                          | MA (Certified to be explosion-<br>proof in underground mining) |  |
|                          | ISO 9001                                                       |  |
| Shipping Classification  | UN3480, CLASS 9                                                |  |