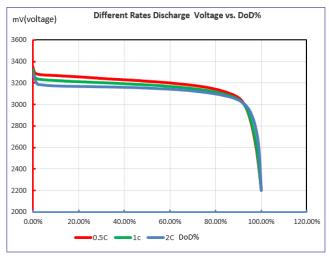

## PERFORMANCE CURVES

| COMPLIANCE SPECIFICATION |                                                                |  |
|--------------------------|----------------------------------------------------------------|--|
|                          | UN38.3                                                         |  |
| Certifications           | CE                                                             |  |
|                          | ROHS                                                           |  |
|                          | MA (Certified to be explosion-<br>proof in underground mining) |  |
|                          | ISO 9001                                                       |  |
| Shipping Classification  | UN3480, CLASS 9                                                |  |