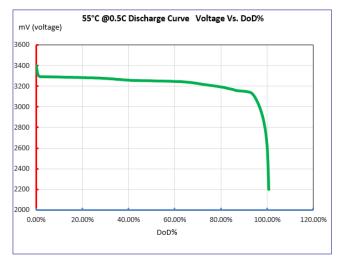

| OPERATIONAL SPECIFICATIONS        |            |  |
|-----------------------------------|------------|--|
| End-of-Charge Voltage             | 3.65V      |  |
| End-of-Discharge Voltage          | 2.2V       |  |
| Charging Method                   | 0.5C CC/CV |  |
| Recommended Charging Current      | ≤ 30A      |  |
| Max Peak Charge Current (for 10S) | 120A       |  |
| Charge Temperature Range          | 0∼50°C     |  |
| Discharge Temperature Range       | -20∼50°C   |  |

## PERFORMANCE CURVES

| COMPLIANCE SPECIFICATION |                                                                |  |
|--------------------------|----------------------------------------------------------------|--|
|                          | UN38.3                                                         |  |
| Certifications           | CE                                                             |  |
|                          | ROHS                                                           |  |
|                          | MA (Certified to be explosion-<br>proof in underground mining) |  |
|                          | ISO 9001                                                       |  |
| Shipping Classification  | UN3480, CLASS 9                                                |  |