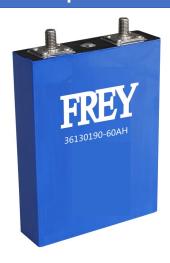

## 3.2V 60Ah LITHIUM LIFePO4 CELL FREY36130190-60PF

## **CELL FEATURES**

- ≥4,000 cycles at 80% Depth of Discharge at 0.5C
- Built with the safest Lithium Iron Phosphate chemistry in prismatic aluminum cells
- Nanometer LiFePO4 cathode ensures durability, higher power output performance, and superior lowtemperature performance
- 3C constant discharge rate outperforms normal 1C rate batteries
- Consistency of each individual cell maximizes packs
- Copper stud terminal design, no welding needed, can use an impact gun
- Built to last, ideal for powering heavy-duty industrial vehicles and machines