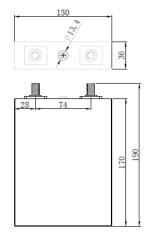

| MECHANICAL SPECIFICATIONS |                        |  |
|---------------------------|------------------------|--|
| Dimensions (LxWxH)        | 5.1 x 1.4 x 7.5in      |  |
|                           | 130 x 36 x190mm        |  |
| Weight                    | 1.7Kg                  |  |
| Terminal Type             | M10 Copper Nickel Bolt |  |
| Chemistry                 | LiFePO4                |  |
| Case Material             | Aluminum               |  |