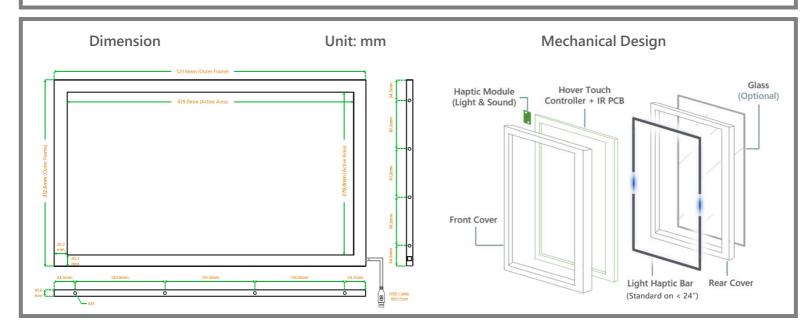

## **Specifications**

| Touch Type           | Hover (Air) Touch                                                         |
|----------------------|---------------------------------------------------------------------------|
| Size Support         | 21.5" 16:9                                                                |
| Response Time        | 125RPS (30ms touch / 12ms draw)                                           |
| Haptic Feedback      | LED / Visual / Sound<br>visual haptic (GUI) will be provided upon request |
| Interface            | USB 2.0 HID                                                               |
| Input Method         | Finger / Gloved / Stylus (7mm+)                                           |
| Operating<br>Voltage | DC 5V±5% (via USB)                                                        |
| OS Support           | Windows / Linux / Android                                                 |
| Certifications       | CE / FCC class B                                                          |
| Mounting             | Tape Mount / Screw Mount                                                  |
| Application          | Indoor / Semi-Outdoor                                                     |

## **Order Information**

| Part Number         | Description                                                                                                                                                                                     |
|---------------------|-------------------------------------------------------------------------------------------------------------------------------------------------------------------------------------------------|
| HTO-21-H3U          | 21.5" 16:9 hover frame / 3-tier haptic design: LED + visual + sound / USB2.0 Type B connectivity (180cm) / enhanced IR sensor arrays / proprietary light filter / metallic black coating finish |
| HTO-Mount-L1        | L shape screw mount bracket / 2CM height / 16<br>screw points to surface / 8 screw points to HTO                                                                                                |
| HTO-Mount-L2        | L shape tape mount bracket / 2CM height / 175cm <sup>2</sup> tape contact surface / 8 screw points to HTO                                                                                       |
|                     | HTO Tailored Services                                                                                                                                                                           |
| Calibration Service | Remote touch calibration service can be requested                                                                                                                                               |
| Custom Service 1    | Color customization with MOQ = 200 units                                                                                                                                                        |
| Custom Service 2    | Bracket customization without MOQ                                                                                                                                                               |