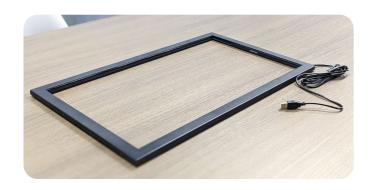

## 21.5" Hover Touch Overlay (HTO-21)

## **Order Information**

| Part Number         | Description                                                                                                                                                                                     |
|---------------------|-------------------------------------------------------------------------------------------------------------------------------------------------------------------------------------------------|
| HTO-21-H3U          | 21.5" 16:9 hover frame / 3-tier haptic design: LED + visual + sound / USB2.0 Type B connectivity (180cm) / enhanced IR sensor arrays / proprietary light filter / metallic black coating finish |
| HTO-Mount-L1        | L shape screw mount bracket / 2CM height / 16<br>screw points to surface / 8 screw points to HTO                                                                                                |
| HTO-Mount-L2        | L shape tape mount bracket / 2CM height / 175cm <sup>2</sup> tape contact surface / 8 screw points to HTO                                                                                       |
|                     | HTO Tailored Services                                                                                                                                                                           |
| Calibration Service | Remote touch calibration service can be requested                                                                                                                                               |
| Custom Service 1    | Color customization with MOQ = 200 units                                                                                                                                                        |
| Custom Service 2    | Bracket customization without MOQ                                                                                                                                                               |