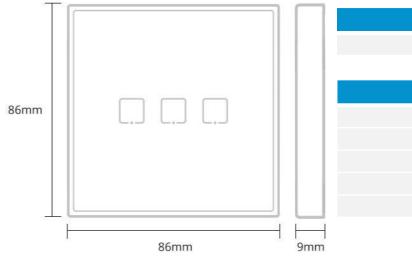

| Model                      | T2EU1C-RF                               | T2EU2C-RF   | T2EU3C-RF |  |  |  |
|----------------------------|-----------------------------------------|-------------|-----------|--|--|--|
| Standard                   |                                         | EU Standard |           |  |  |  |
| Colour                     |                                         | White       |           |  |  |  |
| Gang                       | 1 gang                                  | 2 gang      | 3 gang    |  |  |  |
| RF Control                 |                                         | Yes, 433MHz |           |  |  |  |
| Material                   | Toughened Glass Panel + PC              |             |           |  |  |  |
| Dimensions                 | 86 x 86 x 9 mm                          |             |           |  |  |  |
| Remote Control<br>Distance | > 50m (Open Space)                      |             |           |  |  |  |
| Power Supply               | 6V (2x 3V Button Cell Battery – CR2032) |             |           |  |  |  |