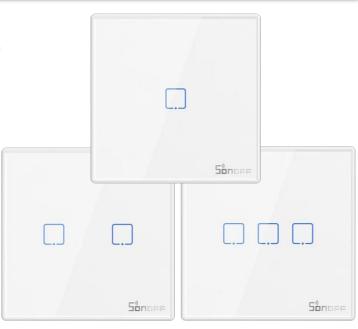

## **Features**

- The Sonoff T2EU 433MHz wireless stick-on smart wall switch is an extension of Sonoff's best-selling TX series Wi-Fi Wall Smart Switches. It looks similar to the EU TX series to keep your home style modern, artistic, and functions as a 433MHz remote controller. You can connect the wall switch to a range of Sonoff devices such as the Sonoff T1/T2/T3, R2RF, R3RF, SlampherR2 or 4CHPROR3
- 433MHz remote controller with a unique appearance
- 1/2/3-gang design covers your needs
- Stick on the surface to use, no wiring required
- Support two-way control of the device
- Match to use. One for multiple devices and multiple for one device
- Remote control Sonoff 433MHz smart devices
- Strong wall penetration for sensitive and instant response
- Splash-proof enclosure and stylish glass panel
- Backlight is easy-to-locate in the dark
- Backlight is adjusted automatically based on the absorbing energy from light
- Optional usage methods including stick-on, screw-on, and desktop
- Powered by the battery(batteries are not included)