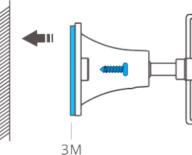

## Features

- Motion Sensor & Camera Binding Alarm notification, by binding a camera, monitor your home on the double insurance.
- Alert Mode/Normal Mode Two built-in modes which are two different trigger time mechanisms to meet your needs in different scenes.
- Smart Scenes Set the smart scenes based on your needs, trigger more devices/scenes.
- Easy Installation 3M adhesive or screw mounting (universal joint optional).
- Note Batteries are not included in the package.