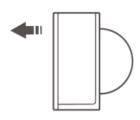

## Features

- Motion Sensor & Camera Binding Alarm notification, by binding a camera, monitor your home on the double insurance.
- Alert Mode/Normal Mode Two built-in modes which are two different trigger time mechanisms to meet your needs in different scenes.
- Smart Scenes Set the smart scenes based on your needs, trigger more devices/scenes.
- Easy Installation 3M adhesive or screw mounting (universal joint optional).
- Note Batteries are not included in the package.