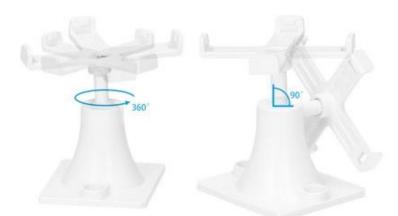

## Universal Joint for Flexible Detection (Optional)

POWR3's relay is normally closed, which means the relay remains closed when there is no power applying or the device is damaged. Even if the POWR3 is damaged, the circuit is not affected. Other products' relays are normally open. Of course, the power-on status can be set on, off, or hold through the APP.