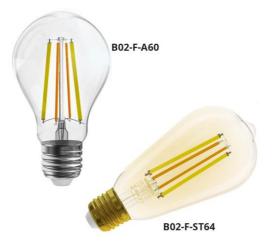

| Specifications   |                          |               |  |
|------------------|--------------------------|---------------|--|
| Model            | B02-F-A60                | B02-F-ST64    |  |
| Colours          | Warm and Cool White      |               |  |
| Bulb Colour      | Cyan                     | Amber         |  |
| Luminous Flux    | 806Lm                    | 700Lm         |  |
| Input            | 220-240V AC 50Hz         |               |  |
| Base Type        | E27                      |               |  |
| ССТ              | 2200K - 6500K            | 1800K – 5000K |  |
| Power Rating     | 7W                       |               |  |
| Lifetime         | 15000 Hours              |               |  |
| WIFI             | IEEE 802.11 b/g/n 2.4GHz |               |  |
| CRI              | ≥Ra80                    |               |  |
| Operating System | Android & iOS            |               |  |