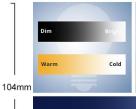

## **Features**

- Remote Control: Remotely turn the bulb on/off on the eWeLink APP.
- Bring the vintage and modern feeling to your home.
- Free To Dim & Tune: Adjust the color temperature for warm or cold, and change the brightness for different
- Power Saving: Saves electricity with the smart LED technology.
- Voice Control: Works with Alexa and Google Assistant.

| Specifications   |                          |               |  |
|------------------|--------------------------|---------------|--|
| Model            | B02-F-A60                | B02-F-ST64    |  |
| Colours          | Warm and Cool White      |               |  |
| Bulb Colour      | Cyan                     | Amber         |  |
| Luminous Flux    | 806Lm                    | 700Lm         |  |
| Input            | 220-240V AC 50Hz         |               |  |
| Base Type        | E27                      |               |  |
| ССТ              | 2200K - 6500K            | 1800K – 5000K |  |
| Power Rating     | 7W                       |               |  |
| Lifetime         | 15000 Hours              |               |  |
| WIFI             | IEEE 802.11 b/g/n 2.4GHz |               |  |
| CRI              | ≥Ra80                    |               |  |
| Operating System | Android & iOS            |               |  |