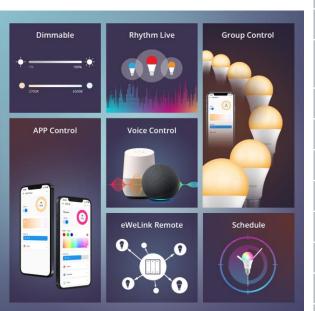

#### **Features**

- · Bluetooth Pairing: Faster paring speed.
- Easily turn the bulb on through the eWeLink APP.
- Adjustable Schedule/Scene Action: Turn the light on at any time, but also adjust the brightness, color temperature, and color in the Schedule/Scene.
- Standard E27 base.
- Energy Conservation: Only 9.9kWh a year. Energy Star and Energy-Related Products Certified.
- Rhythm Live: In the LAN, your smartphone MIC will recognize the music and up to 10 bulbs can change the colors with music rhythm, integrating the music into lighting, make you feel it is an immersive corner.
- Group control makes it easy to control the lighting of a whole area

#### Control

Voice Control

APP Control - eWeLink

**Group Control** 