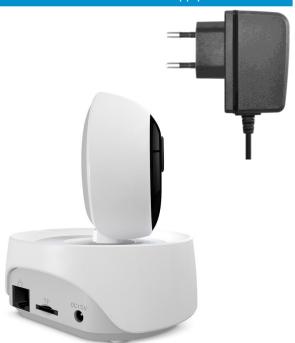

# **GK-200MP2-B**

## **WIRELESS IP SECURITY CAMERA**



#### CONTROL

**APP Control** 

**RF Control** 

#### **PERIPHERALS**

**TPF-DE Power Supply** 



#### **FEATURES**

- · APP remote monitoring
- 360° wide viewing angle, 340° pan & 120° tilt
- Full HD 1080P images recording
- · Accurate motion detection
- · Real-time activity alert
- Enhanced infrared night vision
- Two-way communication
- Support RTSP protocol to manage more monitoring images via NVR, VLC, purecodec, etc
- TF card storage
- · Works with SONOFF smart switches/plugs

### **SPECIFICATIONS**

| Model                      | GK-200MP2-B                     |
|----------------------------|---------------------------------|
| Input                      | 5V 1A                           |
| Resolution                 | Support 1080P                   |
| Lens Aperture              | F1.2                            |
| Material                   | ABS