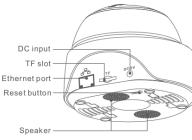

#### **FEATURES**

- · APP remote monitoring
- 360° wide viewing angle, 340° pan & 120° tilt
- Full HD 1080P images recording
- · Accurate motion detection
- · Real-time activity alert
- Enhanced infrared night vision
- Two-way communication
- Support RTSP protocol to manage more monitoring images via NVR, VLC, purecodec, etc
- TF card storage
- · Works with SONOFF smart switches/plugs