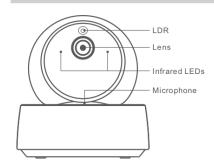

#### **FEATURES**

- · APP remote monitoring
- 360° wide viewing angle, 340° pan & 120° tilt
- Full HD 1080P images recording
- · Accurate motion detection
- · Real-time activity alert
- Enhanced infrared night vision
- Two-way communication
- Support RTSP protocol to manage more monitoring images via NVR, VLC, purecodec, etc
- TF card storage
- · Works with SONOFF smart switches/plugs