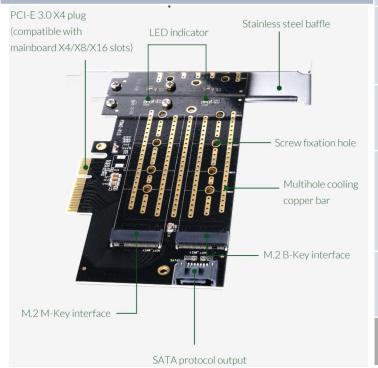

## PCIE-M2-NVME-BM M.2 NVME TO PCIE 3.0 EXPANSION CARD

## **FEATURES**

- Dual Channels Dual Ports
- B-KEY+M-KEY Dual Ports/Protocols
- Interface Type Distinguish, Support B-Key, M-Key, B&M-Key
- 32G Super Speed
- Thickened Gold-plated, PCI-EX4 Expansion Card
- Supported SSD
- Triple Performance Guarantee



## COMPONENTS





## **SPECIFICATIONS**

| Internal Interface    | M-key / B-key                                                                                  |
|-----------------------|------------------------------------------------------------------------------------------------|
| Supported Slots       | PCI-e 3.0 Gen3 X4                                                                              |
| Supported SSD         | 2230/2242/2260/2280, PCI-<br>E Channel NVME/SATA<br>Protocol M.2 SSD                           |
| Supported System      | IOS, Windows 7/8/10, Linux                                                                     |
| Transmission<br>Speed | 32Gbps (theoretical speed)<br>(NVME protocol), 6Gbps<br>(theoretical speed) (SATA<br>protocol) |

\*All product specifications and p