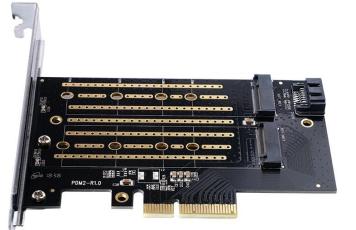

## PCIE-M2-NVME-BM M.2 NVME TO PCIE 3.0 EXPANSION CARD

## **FEATURES**

- Dual Channels Dual Ports
- B-KEY+M-KEY Dual Ports/Protocols
- Interface Type Distinguish, Support B-Key, M-Key, B&M-Key
- 32G Super Speed
- Thickened Gold-plated, PCI-EX4 Expansion Card
- Supported SSD
- Triple Performance Guarantee



## COMPONENTS





## **SPECIFICATIONS**

| Internal Interface    | M-key / B-key                                                                                  |
|-----------------------|------------------------------------------------------------------------------------------------|
| Supported Slots       | PCI-e 3.0 Gen3 X4                                                                              |
| Supported SSD         | 2230/2242/2260/2280, PCI-<br>E Channel NVME/SATA<br>Protocol M.2 SSD                           |
| Supported System      | IOS, Windows 7/8/10, Linux                                                                     |
| Transmission<br>Speed | 32Gbps (theoretical speed)<br>(NVME protocol), 6Gbps<br>(theoretical speed) (SATA<br>protocol) |

\*All product spe