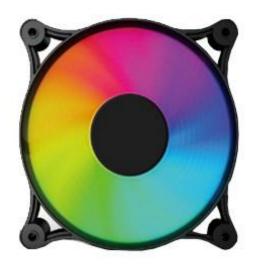

## **RGB COLOR FANS**

E-mail Tel no

Dimensions 120(W) x 120(H) x 25(D) mm

LED Spec ARGB

Connector Interface Molex Connector

Power from PSU, not Motherboard.

4x Screws Included

Single Fan (Not sold as a set)

\*All product specifications and product images are subject to change without notice.