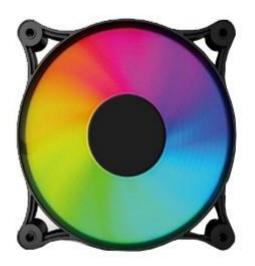

## FAN-1253-3COLOR

Dimensions 120(W) x 120(H) x 25(D) mm

LED Spec 3 Colour Rainbow

Connector Interface Molex Connector

Power from PSU, not Motherboard.

4x Screws Included

Single Fan (Not sold as a set)

\*All product specifications and product images are subject to change without notice.