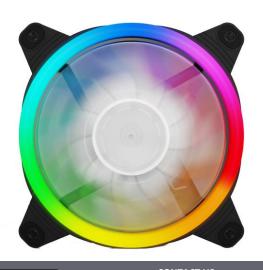

## FAN-1252-5COLOR

Dimensions 120(W) x 120(H) x 25(D) mm

LED Spec 5 Colour – Dual Ring

Connector Interface Molex Connector

Power from PSU, not Motherboard.

4x Screws Included

Single Fan (Not sold as a set)

\*All product specifications and product images are subject to change without notice.