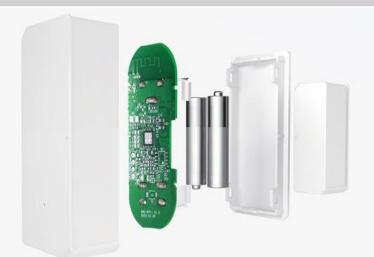

### **SPECIFICATIONS**

| Model               | DW2-WIFI                        |
|---------------------|---------------------------------|
| Battery Model       | AAA 1.5V                        |
| Working Voltage     | DC3V (2x 1.5V Battery)          |
| Quiescent Current   | ≤ 40 µA                         |
| Emission Current    | ≤ 15 mA                         |
| WIFI                | IEEE 802.11 b 2.4GHZ            |
| Operating Systems   | Android 4.1 & iOS 9.0 or Higher |
| Installation Gap    | <5 mm                           |
| Working Temperature | -10°C ~ 40°C                    |
| Material            | PC VO                           |
|                     |                                 |