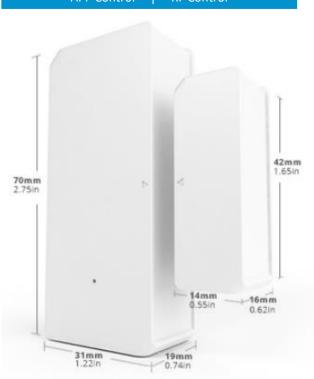

### **SPECIFICATIONS**

| Model               | DW2-WIFI                        |
|---------------------|---------------------------------|
| Battery Model       | AAA 1.5V                        |
| Working Voltage     | DC3V (2x 1.5V Battery)          |
| Quiescent Current   | ≤ 40 µA                         |
| Emission Current    | ≤ 15 mA                         |
| WIFI                | IEEE 802.11 b 2.4GHZ            |
| Operating Systems   | Android 4.1 & iOS 9.0 or Higher |
| Installation Gap    | <5 mm                           |
| Working Temperature | -10°C ~ 40°C                    |
| Material            | PC VO                           |
|                     |                                 |