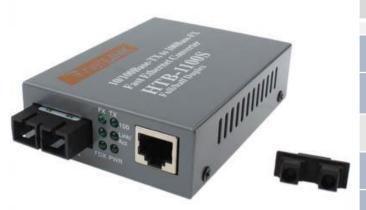

## MULTI MODE FIBER TRANCEIVER

## **SPECIFICATIONS**

| Fiber Type                                                                   | Multi-mode                                                  |
|------------------------------------------------------------------------------|-------------------------------------------------------------|
| Operating Standards                                                          | IEEE802.3u, 10/100Base-TX and 100Base-FX                    |
| Connector                                                                    |                                                             |
| UTP                                                                          | RJ-45 10/100Mbps                                            |
| Fiber                                                                        | SC 100Mbps                                                  |
| Cable                                                                        |                                                             |
| UTP                                                                          | Cat. 5 UTP<br>(the max distance up to 100m)                 |
| Fiber: Single Mode                                                           | 50/125, 62.5/125 m<br>(the max distance up to 2km or 5km)   |
| Flow Control                                                                 |                                                             |
| Full Duplex                                                                  | Supporting standard IEEE802.3x                              |
| Half Duplex                                                                  | Backpressure                                                |
| LED                                                                          | Power, FX FDX, FX Link/Act, TX 100,<br>TX FDX, TX Link/Act. |
| Power                                                                        | AC 110V-240V to DC 5V; DC 48V to DC 5V                      |
| Ambient<br>Temperature                                                       | 0 – 70 °C                                                   |
| Humidity                                                                     | 5% - 90%                                                    |
| Dimensions                                                                   |                                                             |
| Internal Power                                                               | 30×110×140mm                                                |
| External Power                                                               | 26×70×93mm                                                  |
| *All product specifications and product images are subject to change without |                                                             |