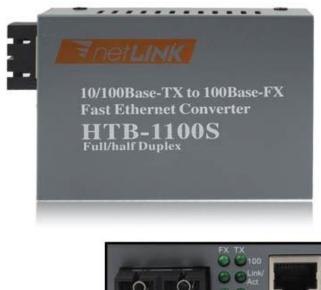

## MULTI MODE FIBER TRANCEIVER

## **SPECIFICATIONS**

| Fiber Type                                                                   | Multi-mode                                                  |
|------------------------------------------------------------------------------|-------------------------------------------------------------|
| Operating Standards                                                          | IEEE802.3u, 10/100Base-TX and 100Base-FX                    |
| Connector                                                                    |                                                             |
| UTP                                                                          | RJ-45 10/100Mbps                                            |
| Fiber                                                                        | SC 100Mbps                                                  |
| Cable                                                                        |                                                             |
| UTP                                                                          | Cat. 5 UTP<br>(the max distance up to 100m)                 |
| Fiber: Single Mode                                                           | 50/125, 62.5/125 m<br>(the max distance up to 2km or 5km)   |
| Flow Control                                                                 |                                                             |
| Full Duplex                                                                  | Supporting standard IEEE802.3x                              |
| Half Duplex                                                                  | Backpressure                                                |
| LED                                                                          | Power, FX FDX, FX Link/Act, TX 100,<br>TX FDX, TX Link/Act. |
| Power                                                                        | AC 110V-240V to DC 5V; DC 48V to DC 5V                      |
| Ambient<br>Temperature                                                       | 0 – 70 °C                                                   |
| Humidity                                                                     | 5% - 90%                                                    |
| Dimensions                                                                   |                                                             |
| Internal Power                                                               | 30×110×140mm                                                |
| External Power                                                               | 26×70×93mm                                                  |
| *All product specifications and product images are subject to change without |                                                             |