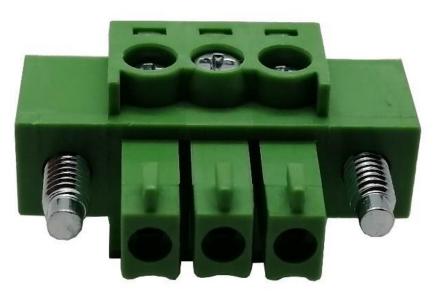

## BCP-350F-3GN PUGGABLE TERMINAL BLOCKS CONNECTOR

## **SPECIFICATIONS**

| Number op positions   | 3 Positions                          |
|-----------------------|--------------------------------------|
| Pitch                 | 3.5 mm                               |
| Connection Method     | Screw connection with tension sleeve |
| Product               | Plugs                                |
| Product Type          | Pluggable Terminal Blocks            |
| Nominal Current       | 8A                                   |
| Rated Voltage (III/2) | 160V                                 |
| Contact Surface       | Tin                                  |
|                       |                                      |